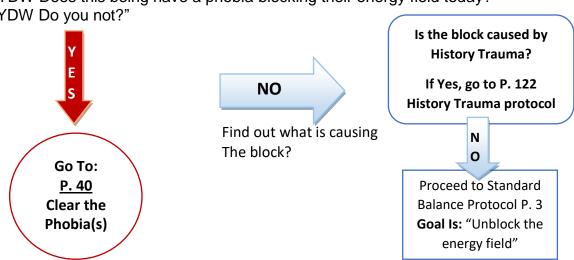

## 2. Every Time Ask:

"FYDW Does this being have any blocks in your energy field today?" "FYDW Do you not?"

"FYDW Does this being have any partial blocks in your energy field today?" "FYDW Do you not?"

"FYDW Does this being have a phobia blocking their energy field today?" "FYDW Do you not?"